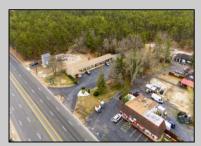

## **COMMENTS**

Welcome to the Green Terrace Motel, a well-maintained, 10 unit, and recently updated motel located at 1005 Black Horse Pike in Folsom, NJ. This motel has seen multiple updates within the past two years. Ideally situated on a high-visibility stretch of Route 322, this turnkey motel offers an excellent investment opportunity in a high-traffic corridor just minutes from the Atlantic City Expressway.