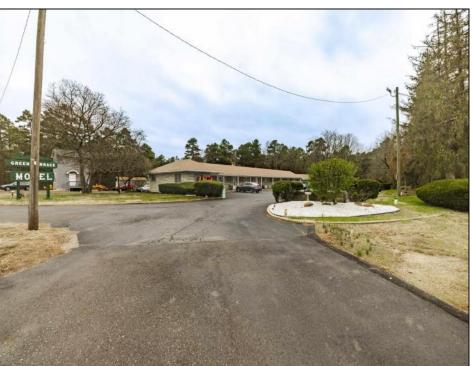

## **COMMENTS**

Welcome to the Green Terrace Motel, a well-maintained, 10 unit, and recently updated motel located at 1005 Black Horse Pike in Folsom, NJ. This motel has seen multiple updates within the past two years. Ideally situated on a high-visibility stretch of Route 322, this turnkey motel offers an excellent investment opportunity in a high-traffic corridor just minutes from the Atlantic City Expressway.