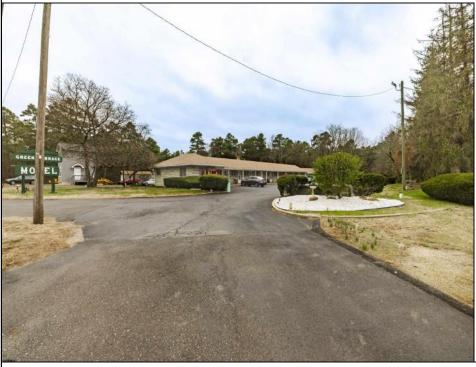

## COMMENTS

Welcome to the Green Terrace Motel, a well-maintained, 10 unit, and recently updated motel located at 1005 Black Horse Pike in Folsom, NJ. This motel has seen multiple updates within the past two years. Ideally situated on a high-visibility stretch of Route 322, this turnkey motel offers an excellent investment opportunity in a high-traffic corridor just minutes from the Atlantic City Expressway.