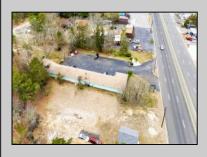

## COMMENTS

Welcome to the Green Terrace Motel, a well-maintained, 10 unit, and recently updated motel located at 1005 Black Horse Pike in Folsom, NJ. This motel has seen multiple updates within the past two years. Ideally situated on a high-visibility stretch of Route 322, this turnkey motel offers an excellent investment opportunity in a high-traffic corridor just minutes from the Atlantic City Expressway.