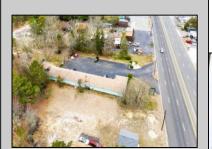

## 1005 Black Horse Pike Folsom Borough, NJ 08094

Asking \$1,000,000.00

## **COMMENTS**

Welcome to the Green Terrace Motel, a well-maintained, 10 unit, and recently updated motel located at 1005 Black Horse Pike in Folsom, NJ. This motel has seen multiple updates within the past two years. Ideally situated on a high-visibility stretch of Route 322, this turnkey motel offers an excellent investment opportunity in a high-traffic corridor just minutes from the Atlantic City Expressway.