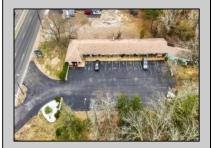

## **COMMENTS**

Welcome to the Green Terrace Motel, a well-maintained, 10 unit, and recently updated motel located at 1005 Black Horse Pike in Folsom, NJ. This motel has seen multiple updates within the past two years. Ideally situated on a high-visibility stretch of Route 322, this turnkey motel offers an excellent investment opportunity in a high-traffic corridor just minutes from the Atlantic City Expressway.