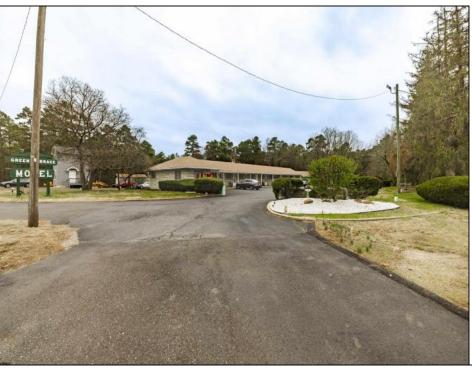

## **COMMENTS**

Welcome to the Green Terrace Motel, a well-maintained, 10 unit, and recently updated motel located at 1005 Black Horse Pike in Folsom, NJ. This motel has seen multiple updates within the past two years. Ideally situated on a high-visibility stretch of Route 322, this turnkey motel offers an excellent investment opportunity in a high-traffic corridor just minutes from the Atlantic City Expressway.