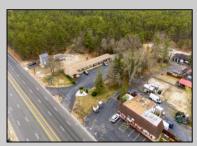

## 1005 Black Horse Pike Folsom Borough, NJ 08094

## **COMMENTS**

Welcome to the Green Terrace Motel, a well-maintained, 10 unit, and recently updated motel located at 1005 Black Horse Pike in Folsom, NJ. This motel has seen multiple updates within the past two years. Ideally situated on a high-visibility stretch of Route 322, this turnkey motel offers an excellent investment opportunity in a high-traffic corridor just minutes from the Atlantic City Expressway.