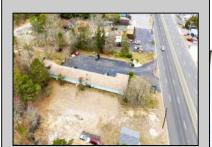

## 1005 Black Horse Pike Folsom Borough, NJ 08094

## **COMMENTS**

Welcome to the Green Terrace Motel, a well-maintained, 10 unit, and recently updated motel located at 1005 Black Horse Pike in Folsom, NJ. This motel has seen multiple updates within the past two years. Ideally situated on a high-visibility stretch of Route 322, this turnkey motel offers an excellent investment opportunity in a high-traffic corridor just minutes from the Atlantic City Expressway.