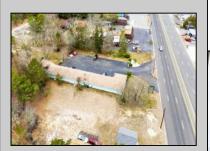

## **COMMENTS**

Welcome to the Green Terrace Motel, a well-maintained, 11 unit, and recently updated motel located at 1005 Black Horse Pike in Folsom, NJ. This motel has seen multiple updates within the past two years. Ideally situated on a high-visibility stretch of Route 322, this turnkey motel offers an excellent investment opportunity in a high-traffic corridor just minutes from the Atlantic City Expressway.