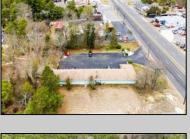

## **COMMENTS**

Welcome to the Green Terrace Motel, a well-maintained, 11 unit, and recently updated motel located at 1005 Black Horse Pike in Folsom, NJ. This motel has seen multiple updates within the past two years. Ideally situated on a high-visibility stretch of Route 322, this turnkey motel offers an excellent investment opportunity in a high-traffic corridor just minutes from the Atlantic City Expressway.