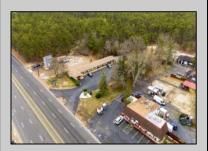

## **COMMENTS**

Welcome to the Green Terrace Motel, a well-maintained, 11 unit, and recently updated motel located at 1005 Black Horse Pike in Folsom, NJ. This motel has seen multiple updates within the past two years. Ideally situated on a high-visibility stretch of Route 322, this turnkey motel offers an excellent investment opportunity in a high-traffic corridor just minutes from the Atlantic City Expressway.