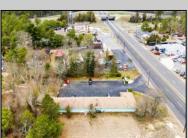

## **COMMENTS**

Welcome to the Green Terrace Motel, a well-maintained, 11 unit, and recently updated motel located at 1005 Black Horse Pike in Folsom, NJ. This motel has seen multiple updates within the past two years. Ideally situated on a high-visibility stretch of Route 322, this turnkey motel offers an excellent investment opportunity in a high-traffic corridor just minutes from the Atlantic City Expressway.