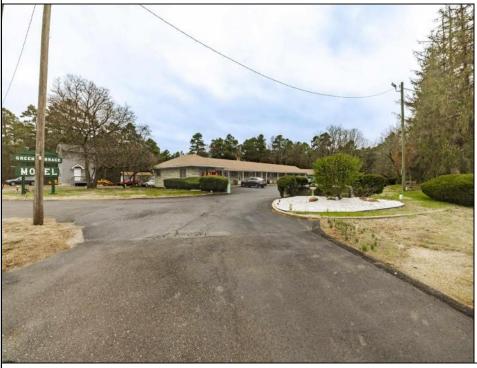

## COMMENTS

Welcome to the Green Terrace Motel, a well-maintained, 11 unit, and recently updated motel located at 1005 Black Horse Pike in Folsom, NJ. This motel has seen multiple updates within the past two years. Ideally situated on a high-visibility stretch of Route 322, this turnkey motel offers an excellent investment opportunity in a high-traffic corridor just minutes from the Atlantic City Expressway.