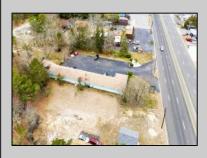

## COMMENTS

Welcome to the Green Terrace Motel, a well-maintained, 11 unit, and recently updated motel located at 1005 Black Horse Pike in Folsom, NJ. This motel has seen multiple updates within the past two years. Ideally situated on a high-visibility stretch of Route 322, this turnkey motel offers an excellent investment opportunity in a high-traffic corridor just minutes from the Atlantic City Expressway.