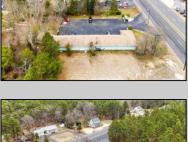

## **COMMENTS**

Welcome to the Green Terrace Motel, a well-maintained, 10 unit, and recently updated motel located at 1005 Black Horse Pike in Folsom, NJ. This motel has seen multiple updates within the past two years. Ideally situated on a high-visibility stretch of Route 322, this turnkey motel offers an excellent investment opportunity in a high-traffic corridor just minutes from the Atlantic City Expressway.