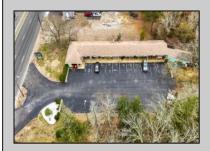

## **COMMENTS**

Welcome to the Green Terrace Motel, a well-maintained, 10 unit, and recently updated motel located at 1005 Black Horse Pike in Folsom, NJ. This motel has seen multiple updates within the past two years. Ideally situated on a high-visibility stretch of Route 322, this turnkey motel offers an excellent investment opportunity in a high-traffic corridor just minutes from the Atlantic City Expressway.