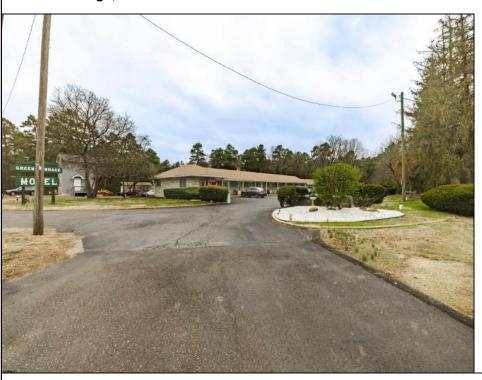

## **COMMENTS**

Welcome to the Green Terrace Motel, a well-maintained, 10 unit, and recently updated motel located at 1005 Black Horse Pike in Folsom, NJ. This motel has seen multiple updates within the past two years. Ideally situated on a high-visibility stretch of Route 322, this turnkey motel offers an excellent investment opportunity in a high-traffic corridor just minutes from the Atlantic City Expressway.