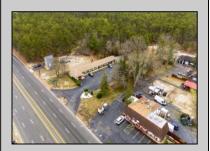

## **COMMENTS**

Welcome to the Green Terrace Motel, a well-maintained, 10 unit, and recently updated motel located at 1005 Black Horse Pike in Folsom, NJ. This motel has seen multiple updates within the past two years. Ideally situated on a high-visibility stretch of Route 322, this turnkey motel offers an excellent investment opportunity in a high-traffic corridor just minutes from the Atlantic City Expressway.