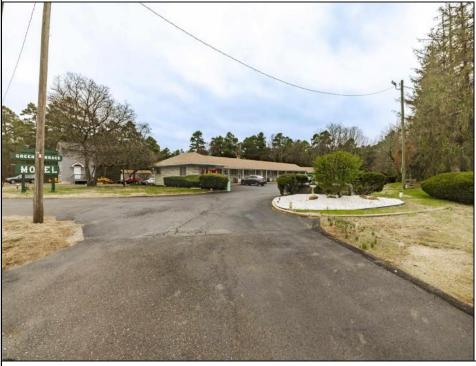

## COMMENTS

Welcome to the Green Terrace Motel, a well-maintained, 10 unit, and recently updated motel located at 1005 Black Horse Pike in Folsom, NJ. This motel has seen multiple updates within the past two years. Ideally situated on a high-visibility stretch of Route 322, this turnkey motel offers an excellent investment opportunity in a high-traffic corridor just minutes from the Atlantic City Expressway.