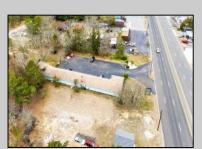

## **COMMENTS**

Welcome to the Green Terrace Motel, a well-maintained, 10 unit, and recently updated motel located at 1005 Black Horse Pike in Folsom, NJ. This motel has seen multiple updates within the past two years. Ideally situated on a high-visibility stretch of Route 322, this turnkey motel offers an excellent investment opportunity in a high-traffic corridor just minutes from the Atlantic City Expressway.