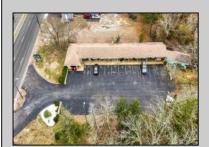

## **COMMENTS**

Welcome to the Green Terrace Motel, a well-maintained, 10 unit, and recently updated motel located at 1005 Black Horse Pike in Folsom, NJ. This motel has seen multiple updates within the past two years. Ideally situated on a high-visibility stretch of Route 322, this turnkey motel offers an excellent investment opportunity in a high-traffic corridor just minutes from the Atlantic City Expressway.