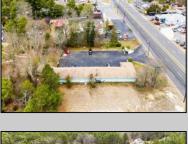

## **COMMENTS**

Welcome to the Green Terrace Motel, a well-maintained, 10 unit, and recently updated motel located at 1005 Black Horse Pike in Folsom, NJ. This motel has seen multiple updates within the past two years. Ideally situated on a high-visibility stretch of Route 322, this turnkey motel offers an excellent investment opportunity in a high-traffic corridor just minutes from the Atlantic City Expressway.