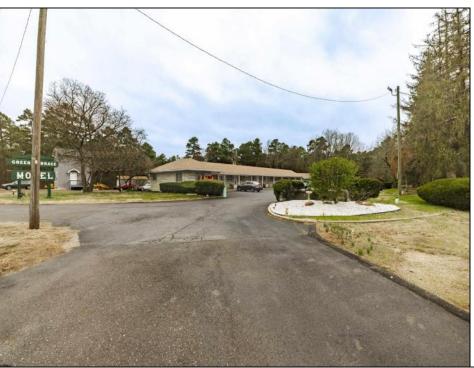

## **COMMENTS**

Welcome to the Green Terrace Motel, a well-maintained, 10 unit, and recently updated motel located at 1005 Black Horse Pike in Folsom, NJ. This motel has seen multiple updates within the past two years. Ideally situated on a high-visibility stretch of Route 322, this turnkey motel offers an excellent investment opportunity in a high-traffic corridor just minutes from the Atlantic City Expressway.