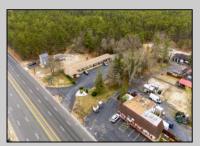

## **COMMENTS**

Welcome to the Green Terrace Motel, a well-maintained, 10 unit, and recently updated motel located at 1005 Black Horse Pike in Folsom, NJ. This motel has seen multiple updates within the past two years. Ideally situated on a high-visibility stretch of Route 322, this turnkey motel offers an excellent investment opportunity in a high-traffic corridor just minutes from the Atlantic City Expressway.