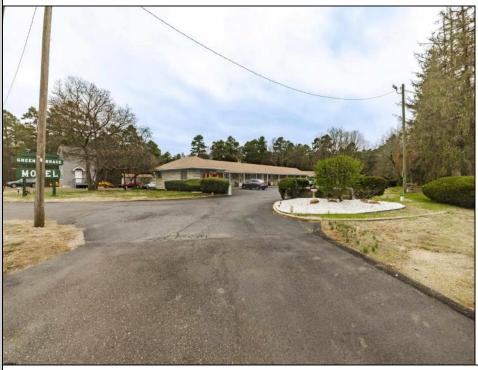

## COMMENTS

Welcome to the Green Terrace Motel, a well-maintained, 11 unit, and recently updated motel located at 1005 Black Horse Pike in Folsom, NJ. This motel has seen multiple updates within the past two years. Ideally situated on a high-visibility stretch of Route 322, this turnkey motel offers an excellent investment opportunity in a high-traffic corridor just minutes from the Atlantic City Expressway.