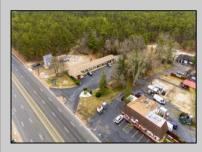

## COMMENTS

Welcome to the Green Terrace Motel, a well-maintained, 11 unit, and recently updated motel located at 1005 Black Horse Pike in Folsom, NJ. This motel has seen multiple updates within the past two years. Ideally situated on a high-visibility stretch of Route 322, this turnkey motel offers an excellent investment opportunity in a high-traffic corridor just minutes from the Atlantic City Expressway.