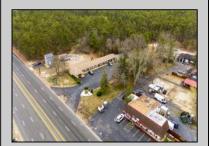

## **COMMENTS**

Welcome to the Green Terrace Motel, a well-maintained, 10 unit, and recently updated motel located at 1005 Black Horse Pike in Folsom, NJ. This motel has seen multiple updates within the past two years. Ideally situated on a high-visibility stretch of Route 322, this turnkey motel offers an excellent investment opportunity in a high-traffic corridor just minutes from the Atlantic City Expressway.