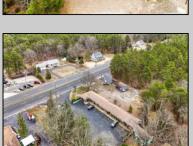

## **COMMENTS**

Welcome to the Green Terrace Motel, a well-maintained, 10 unit, and recently updated motel located at 1005 Black Horse Pike in Folsom, NJ. This motel has seen multiple updates within the past two years. Ideally situated on a high-visibility stretch of Route 322, this turnkey motel offers an excellent investment opportunity in a high-traffic corridor just minutes from the Atlantic City Expressway.