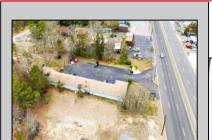

## **COMMENTS**

Welcome to the Green Terrace Motel, a well-maintained, 10 unit, and recently updated motel located at 1005 Black Horse Pike in Folsom, NJ. This motel has seen multiple updates within the past two years. Ideally situated on a high-visibility stretch of Route 322, this turnkey motel offers an excellent investment opportunity in a high-traffic corridor just minutes from the Atlantic City Expressway.