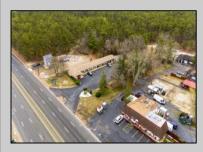

## COMMENTS

Welcome to the Green Terrace Motel, a well-maintained, 10 unit, and recently updated motel located at 1005 Black Horse Pike in Folsom, NJ. This motel has seen multiple updates within the past two years. Ideally situated on a high-visibility stretch of Route 322, this turnkey motel offers an excellent investment opportunity in a high-traffic corridor just minutes from the Atlantic City Expressway.