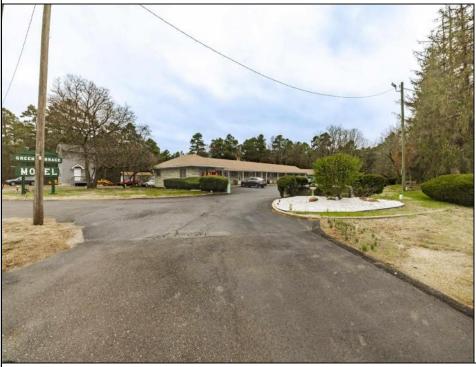

## COMMENTS

Welcome to the Green Terrace Motel, a well-maintained, 10 unit, and recently updated motel located at 1005 Black Horse Pike in Folsom, NJ. This motel has seen multiple updates within the past two years. Ideally situated on a high-visibility stretch of Route 322, this turnkey motel offers an excellent investment opportunity in a high-traffic corridor just minutes from the Atlantic City Expressway.