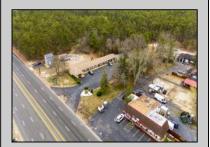

## **COMMENTS**

Welcome to the Green Terrace Motel, a well-maintained, 10 unit, and recently updated motel located at 1005 Black Horse Pike in Folsom, NJ. This motel has seen multiple updates within the past two years. Ideally situated on a high-visibility stretch of Route 322, this turnkey motel offers an excellent investment opportunity in a high-traffic corridor just minutes from the Atlantic City Expressway.