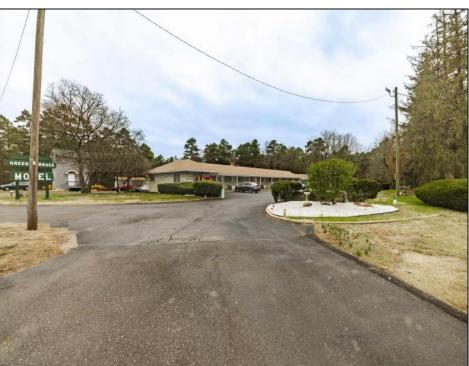

## **COMMENTS**

Welcome to the Green Terrace Motel, a well-maintained, 10 unit, and recently updated motel located at 1005 Black Horse Pike in Folsom, NJ. This motel has seen multiple updates within the past two years. Ideally situated on a high-visibility stretch of Route 322, this turnkey motel offers an excellent investment opportunity in a high-traffic corridor just minutes from the Atlantic City Expressway.