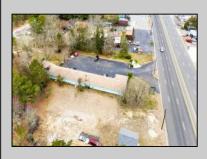

## COMMENTS

Welcome to the Green Terrace Motel, a well-maintained, 10 unit, and recently updated motel located at 1005 Black Horse Pike in Folsom, NJ. This motel has seen multiple updates within the past two years. Ideally situated on a high-visibility stretch of Route 322, this turnkey motel offers an excellent investment opportunity in a high-traffic corridor just minutes from the Atlantic City Expressway.