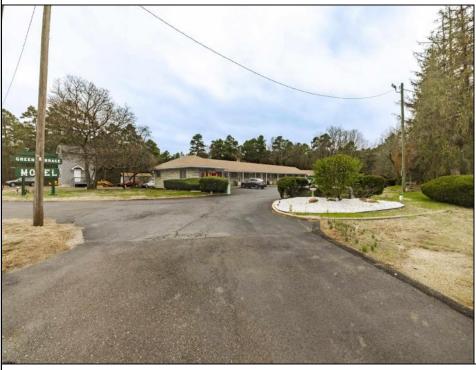

## COMMENTS

Welcome to the Green Terrace Motel, a well-maintained, 10 unit, and recently updated motel located at 1005 Black Horse Pike in Folsom, NJ. This motel has seen multiple updates within the past two years. Ideally situated on a high-visibility stretch of Route 322, this turnkey motel offers an excellent investment opportunity in a high-traffic corridor just minutes from the Atlantic City Expressway.