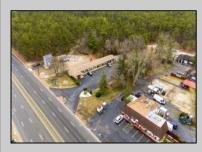

## COMMENTS

Welcome to the Green Terrace Motel, a well-maintained, 10 unit, and recently updated motel located at 1005 Black Horse Pike in Folsom, NJ. This motel has seen multiple updates within the past two years. Ideally situated on a high-visibility stretch of Route 322, this turnkey motel offers an excellent investment opportunity in a high-traffic corridor just minutes from the Atlantic City Expressway.