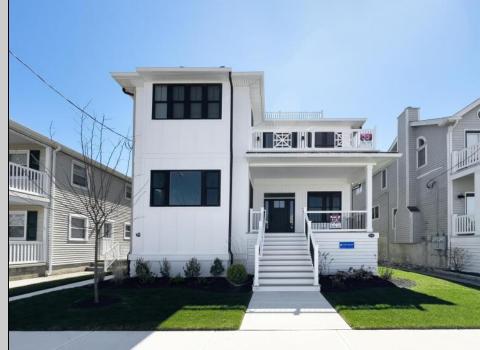

## COMMENTS

Come check out this gorgeous new construction 1st floor unit in the Southend of OCNJ! This beauty features: 4 spacious bedrooms, 2.5 luxury baths, 1530 square feet of living space. The property showcases an open floor plan concept with great finishes and amenities. The centerpiece of the home is the gourmet chef\'s kitchen, with high-end cabinetry, designer appliances, and timeless quartz counters with gorgeous tile backsplash. The kitchen then flows seamlessly into the grand living and dining areas. The home also includes: hardwood flooring in great room, stairs, hallway & bedrooms, gas heat and central air, tiled shower & baths with elevated bath vanities, tilt-in windows & sliders, a maintenance-free exterior, garage w/ epoxy floor finish, and more! Great steps t the beach)! (Great new construction! (quality builder) Great value! See you on the Beach!