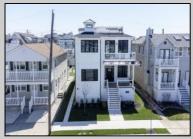

## COMMENTS

Come check out this gorgeous new construction 1st floor unit in the Southend of OCNJ! This beauty features: 4 spacious bedrooms, 2.5 luxury baths, 1530 square feet of living space. The property showcases an open floor plan concept with great finishes and amenities. The centerpiece of the home is the gourmet chef\'s kitchen, with high-end cabinetry, designer appliances, and timeless quartz counters with gorgeous tile backsplash. The kitchen then flows seamlessly into the grand living and dining areas. The home also includes: hardwood flooring in great room, stairs, hallway & bedrooms, gas heat and central air, tiled shower & baths with elevated bath vanities, tilt-in windows & sliders, a maintenance-free exterior, garage w/ epoxy floor finish, and more! Great steps t the beach)! (Great new construction! (quality builder) Great value! See you on the Beach!