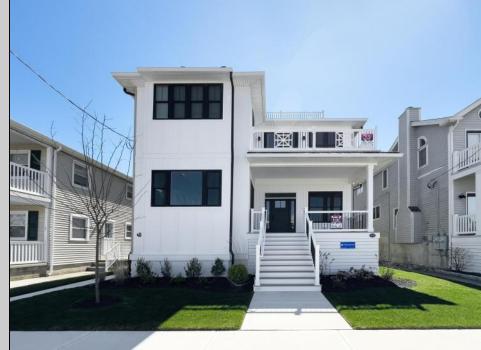

## COMMENTS

Come check out this gorgeous new construction 1st floor unit in the Southend of OCNJ! This beauty features: 4 spacious bedrooms, 2.5 luxury baths, 1530 square feet of living space. The property showcases an open floor plan concept with great finishes and amenities. The centerpiece of the home is the gourmet chef\'s kitchen, with high-end cabinetry, designer appliances, and timeless quartz counters with gorgeous tile backsplash. The kitchen then flows seamlessly into the grand living and dining areas. The home also includes: hardwood flooring in great room, stairs, hallway & bedrooms, gas heat and central air, tiled shower & baths with elevated bath vanities, tilt-in windows & sliders, a maintenance-free exterior, garage w/ epoxy floor finish, and more! Great steps t the beach)! (Great new construction! (quality builder) Great value! See you on the Beach!