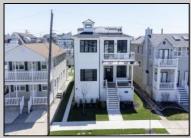

## COMMENTS

Come check out this gorgeous new construction 1st floor unit in the Southend of OCNJ! This beauty features: 4 spacious bedrooms, 2.5 luxury baths, 1530 square feet of living space. The property showcases an open floor plan concept with great finishes and amenities. The centerpiece of the home is the gourmet chef\'s kitchen, with high-end cabinetry, designer appliances, and timeless quartz counters with gorgeous tile backsplash. The kitchen then flows seamlessly into the grand living and dining areas. The home also includes: hardwood flooring in great room, stairs, hallway & bedrooms, gas heat and central air, tiled shower & baths with elevated bath vanities, tilt-in windows & sliders, a maintenance-free exterior, garage w/ epoxy floor finish, and more! Great steps t the beach)! (Great new construction! (quality builder) Great value! See you on the Beach!