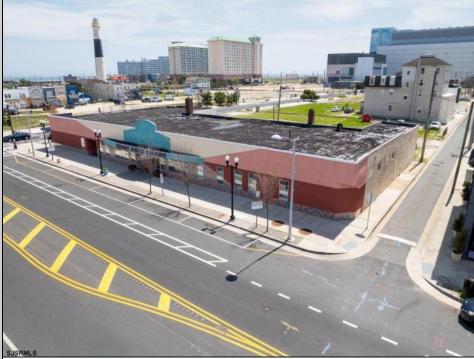

## COMMENTS

This is a rare and exceptional business opportunity located in a high-traffic area on Atlantic Avenue, offering over 10,000 square feet of versatile space. Previously configured as 8 individual stores, the property has been seamlessly converted into one large, open warehousestyle layout, ideal for a variety of business uses. The lot itself spans nearly 14,000 square feet, providing ample room for expansion or additional business needs. One of the standout features of this property is the 40 parking spaces, making it one of the few properties on Atlantic Avenue with such a significant parking capacity, offering both convenience for customers and employees. This location is perfect for businesses such as retail, wholesale, service-oriented enterprises, or even as a corporate headquarters. Its combination of high visibility, ample space, and rare parking availability makes this property a prime choice for any business looking to establish itself in a thriving area. Don't miss out on this tremendous opportunity to secure a highly sought-after property with room for growth. **PROPERTY DETAILS** 