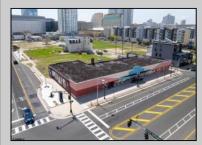

## COMMENTS

This is a rare and exceptional business opportunity located in a high-traffic area on Atlantic Avenue, offering over 10,000 square feet of versatile space. Previously configured as 8 individual stores, the property has been seamlessly converted into one large, open warehousestyle layout, ideal for a variety of business uses. The lot itself spans nearly 14,000 square feet, providing ample room for expansion or additional business needs. One of the standout features of this property is the 40 parking spaces, making it one of the few properties on Atlantic Avenue with such a significant parking capacity, offering both convenience for customers and employees. This location is perfect for businesses such as retail, wholesale, service-oriented enterprises, or even as a corporate headquarters. Its combination of high visibility, ample space, and rare parking availability makes this property a prime choice for any business looking to establish itself in a thriving area. Don't miss out on this tremendous opportunity to secure a highly sought-after property with room for growth. **PROPERTY DETAILS** 