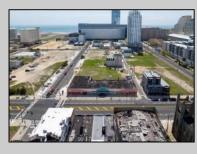

## COMMENTS

This is a rare and exceptional business opportunity located in a high-traffic area on Atlantic Avenue, offering over 10,000 square feet of versatile space. Previously configured as 8 individual stores, the property has been seamlessly converted into one large, open warehousestyle layout, ideal for a variety of business uses. The lot itself spans nearly 14,000 square feet, providing ample room for expansion or additional business needs. One of the standout features of this property is the 40 parking spaces, making it one of the few properties on Atlantic Avenue with such a significant parking capacity, offering both convenience for customers and employees. This location is perfect for businesses such as retail, wholesale, service-oriented enterprises, or even as a corporate headquarters. Its combination of high visibility, ample space, and rare parking availability makes this property a prime choice for any business looking to establish itself in a thriving area. Don't miss out on this tremendous opportunity to secure a highly sought-after property with room for growth. **PROPERTY DETAILS** 