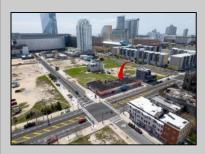

## COMMENTS

This is a rare and exceptional business opportunity located in a high-traffic area on Atlantic Avenue, offering over 10,000 square feet of versatile space. Previously configured as 8 individual stores, the property has been seamlessly converted into one large, open warehousestyle layout, ideal for a variety of business uses. The lot itself spans nearly 14,000 square feet, providing ample room for expansion or additional business needs. One of the standout features of this property is the 40 parking spaces, making it one of the few properties on Atlantic Avenue with such a significant parking capacity, offering both convenience for customers and employees. This location is perfect for businesses such as retail, wholesale, service-oriented enterprises, or even as a corporate headquarters. Its combination of high visibility, ample space, and rare parking availability makes this property a prime choice for any business looking to establish itself in a thriving area. Don't miss out on this tremendous opportunity to secure a highly sought-after property with room for growth. **PROPERTY DETAILS** 