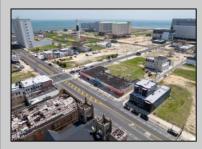

## COMMENTS

This is a rare and exceptional business opportunity located in a high-traffic area on Atlantic Avenue, offering over 10,000 square feet of versatile space. Previously configured as 8 individual stores, the property has been seamlessly converted into one large, open warehousestyle layout, ideal for a variety of business uses. The lot itself spans nearly 14,000 square feet, providing ample room for expansion or additional business needs. One of the standout features of this property is the 40 parking spaces, making it one of the few properties on Atlantic Avenue with such a significant parking capacity, offering both convenience for customers and employees. This location is perfect for businesses such as retail, wholesale, service-oriented enterprises, or even as a corporate headquarters. Its combination of high visibility, ample space, and rare parking availability makes this property a prime choice for any business looking to establish itself in a thriving area. Don't miss out on this tremendous opportunity to secure a highly sought-after property with room for growth.