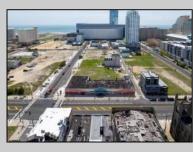

## COMMENTS

This is a rare and exceptional business opportunity located in a high-traffic area on Atlantic Avenue, offering over 10,000 square feet of versatile space. Previously configured as 8 individual stores, the property has been seamlessly converted into one large, open warehousestyle layout, ideal for a variety of business uses. The lot itself spans nearly 14,000 square feet, providing ample room for expansion or additional business needs. One of the standout features of this property is the 40 parking spaces, making it one of the few properties on Atlantic Avenue with such a significant parking capacity, offering both convenience for customers and employees. This location is perfect for businesses such as retail, wholesale, service-oriented enterprises, or even as a corporate headquarters. Its combination of high visibility, ample space, and rare parking availability makes this property a prime choice for any business looking to establish itself in a thriving area. Don't miss out on this tremendous opportunity to secure a highly sought-after property with room for growth.