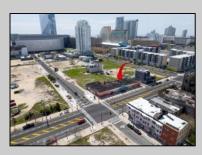

## COMMENTS

This is a rare and exceptional business opportunity located in a high-traffic area on Atlantic Avenue, offering over 10,000 square feet of versatile space. Previously configured as 8 individual stores, the property has been seamlessly converted into one large, open warehousestyle layout, ideal for a variety of business uses. The lot itself spans nearly 14,000 square feet, providing ample room for expansion or additional business needs. One of the standout features of this property is the 40 parking spaces, making it one of the few properties on Atlantic Avenue with such a significant parking capacity, offering both convenience for customers and employees. This location is perfect for businesses such as retail, wholesale, service-oriented enterprises, or even as a corporate headquarters. Its combination of high visibility, ample space, and rare parking availability makes this property a prime choice for any business looking to establish itself in a thriving area. Don't miss out on this tremendous opportunity to secure a highly sought-after property with room for growth.