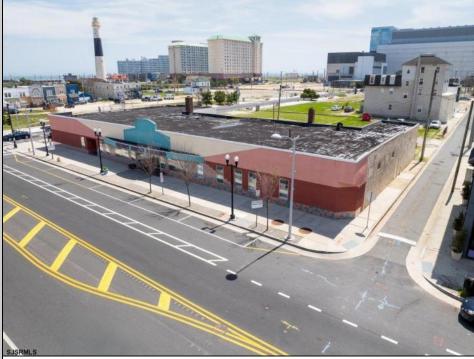

## COMMENTS

This is a rare and exceptional business opportunity located in a high-traffic area on Atlantic Avenue, offering over 10,000 square feet of versatile space. Previously configured as 8 individual stores, the property has been seamlessly converted into one large, open warehousestyle layout, ideal for a variety of business uses. The lot itself spans nearly 14,000 square feet, providing ample room for expansion or additional business needs. One of the standout features of this property is the 40 parking spaces, making it one of the few properties on Atlantic Avenue with such a significant parking capacity, offering both convenience for customers and employees. This location is perfect for businesses such as retail, wholesale, service-oriented enterprises, or even as a corporate headquarters. Its combination of high visibility, ample space, and rare parking availability makes this property a prime choice for any business looking to establish itself in a thriving area. Don't miss out on this tremendous opportunity to secure a highly sought-after property with room for growth.