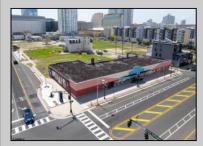

## COMMENTS

This is a rare and exceptional business opportunity located in a high-traffic area on Atlantic Avenue, offering over 10,000 square feet of versatile space. Previously configured as 8 individual stores, the property has been seamlessly converted into one large, open warehousestyle layout, ideal for a variety of business uses. The lot itself spans nearly 14,000 square feet, providing ample room for expansion or additional business needs. One of the standout features of this property is the 40 parking spaces, making it one of the few properties on Atlantic Avenue with such a significant parking capacity, offering both convenience for customers and employees. This location is perfect for businesses such as retail, wholesale, service-oriented enterprises, or even as a corporate headquarters. Its combination of high visibility, ample space, and rare parking availability makes this property a prime choice for any business looking to establish itself in a thriving area. Don't miss out on this tremendous opportunity to secure a highly sought-after property with room for growth.