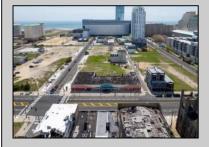

## **COMMENTS**

This is a rare and exceptional business opportunity located in a high-traffic area on Atlantic Avenue, offering over 10,000 square feet of versatile space. Previously configured as 8 individual stores, the property has been seamlessly converted into one large, open warehouse-style layout, ideal for a variety of business uses. The lot itself spans nearly 14,000 square feet, providing ample room for expansion or additional business needs. One of the standout features of this property is the 40 parking spaces, making it one of the few properties on Atlantic Avenue with such a significant parking capacity, offering both convenience for customers and employees. This location is perfect for businesses such as retail, wholesale, service-oriented enterprises, or even as a corporate headquarters. Its combination of high visibility, ample space, and rare parking availability makes this property a prime choice for any business looking to establish itself in a thriving area. Don\'t miss out on this tremendous opportunity to secure a highly sought-after property with room for growth.