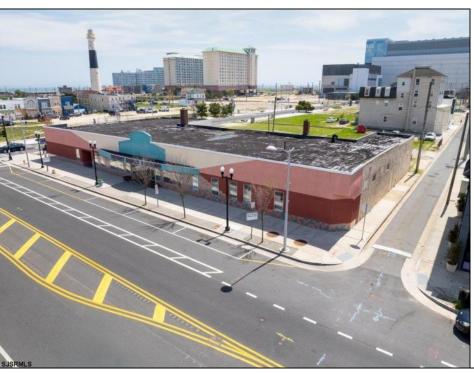

## **COMMENTS**

This is a rare and exceptional business opportunity located in a high-traffic area on Atlantic Avenue, offering over 10,000 square feet of versatile space. Previously configured as 8 individual stores, the property has been seamlessly converted into one large, open warehouse-style layout, ideal for a variety of business uses. The lot itself spans nearly 14,000 square feet, providing ample room for expansion or additional business needs. One of the standout features of this property is the 40 parking spaces, making it one of the few properties on Atlantic Avenue with such a significant parking capacity, offering both convenience for customers and employees. This location is perfect for businesses such as retail, wholesale, service-oriented enterprises, or even as a corporate headquarters. Its combination of high visibility, ample space, and rare parking availability makes this property a prime choice for any business looking to establish itself in a thriving area. Don\'t miss out on this tremendous opportunity to secure a highly sought-after property with room for growth.

## **PROPERTY DETAILS**

Exterior OutsideFeatures
Aluminum Security Light/System
Stucco Sign

ParkingGarage 11 or More Spaces Other (See Remarks) InteriorFeatures
Display Windows
Fire Sprinkler System
Restroom
Security System
Smoke/Fire Alarm
Storage