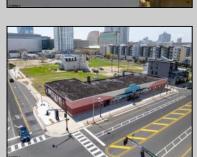

## **COMMENTS**

This is a rare and exceptional business opportunity located in a high-traffic area on Atlantic Avenue, offering over 10,000 square feet of versatile space. Previously configured as 8 individual stores, the property has been seamlessly converted into one large, open warehouse-style layout, ideal for a variety of business uses. The lot itself spans nearly 14,000 square feet, providing ample room for expansion or additional business needs. One of the standout features of this property is the 40 parking spaces, making it one of the few properties on Atlantic Avenue with such a significant parking capacity, offering both convenience for customers and employees. This location is perfect for businesses such as retail, wholesale, service-oriented enterprises, or even as a corporate headquarters. Its combination of high visibility, ample space, and rare parking availability makes this property a prime choice for any business looking to establish itself in a thriving area. Don\'t miss out on this tremendous opportunity to secure a highly sought-after property with room for growth.

## **PROPERTY DETAILS**

Exterior OutsideFeatures
Aluminum Security Light/System
Stucco Sign

ParkingGarage 11 or More Spaces Other (See Remarks) InteriorFeatures
Display Windows
Fire Sprinkler System
Restroom
Security System
Smoke/Fire Alarm
Storage