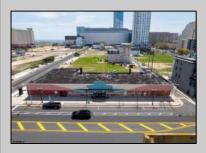

## COMMENTS

This is a rare and exceptional business opportunity located in a high-traffic area on Atlantic Avenue, offering over 10,000 square feet of versatile space. Previously configured as 8 individual stores, the property has been seamlessly converted into one large, open warehousestyle layout, ideal for a variety of business uses. The lot itself spans nearly 14,000 square feet, providing ample room for expansion or additional business needs. One of the standout features of this property is the 40 parking spaces, making it one of the few properties on Atlantic Avenue with such a significant parking capacity, offering both convenience for customers and employees. This location is perfect for businesses such as retail, wholesale, service-oriented enterprises, or even as a corporate headquarters. Its combination of high visibility, ample space, and rare parking availability makes this property a prime choice for any business looking to establish itself in a thriving area. Don't miss out on this tremendous opportunity to secure a highly sought-after property with room for growth.