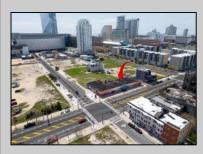

## COMMENTS

This is a rare and exceptional business opportunity located in a high-traffic area on Atlantic Avenue, offering over 10,000 square feet of versatile space. Previously configured as 8 individual stores, the property has been seamlessly converted into one large, open warehousestyle layout, ideal for a variety of business uses. The lot itself spans nearly 14,000 square feet, providing ample room for expansion or additional business needs. One of the standout features of this property is the 40 parking spaces, making it one of the few properties on Atlantic Avenue with such a significant parking capacity, offering both convenience for customers and employees. This location is perfect for businesses such as retail, wholesale, service-oriented enterprises, or even as a corporate headquarters. Its combination of high visibility, ample space, and rare parking availability makes this property a prime choice for any business looking to establish itself in a thriving area. Don't miss out on this tremendous opportunity to secure a highly sought-after property with room for growth.