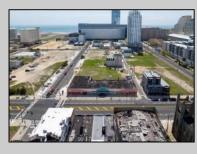

## COMMENTS

This is a rare and exceptional business opportunity located in a high-traffic area on Atlantic Avenue, offering over 10,000 square feet of versatile space. Previously configured as 8 individual stores, the property has been seamlessly converted into one large, open warehousestyle layout, ideal for a variety of business uses. The lot itself spans nearly 14,000 square feet, providing ample room for expansion or additional business needs. One of the standout features of this property is the 40 parking spaces, making it one of the few properties on Atlantic Avenue with such a significant parking capacity, offering both convenience for customers and employees. This location is perfect for businesses such as retail, wholesale, service-oriented enterprises, or even as a corporate headquarters. Its combination of high visibility, ample space, and rare parking availability makes this property a prime choice for any business looking to establish itself in a thriving area. Don't miss out on this tremendous opportunity to secure a highly sought-after property with room for growth.