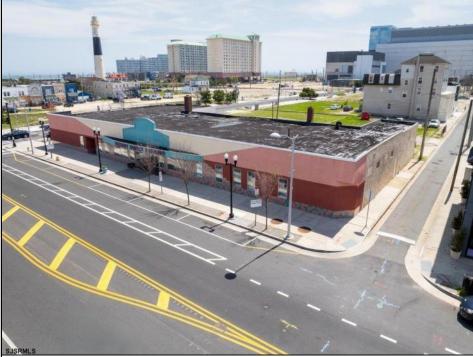

## COMMENTS

This is a rare and exceptional business opportunity located in a high-traffic area on Atlantic Avenue, offering over 10,000 square feet of versatile space. Previously configured as 8 individual stores, the property has been seamlessly converted into one large, open warehousestyle layout, ideal for a variety of business uses. The lot itself spans nearly 14,000 square feet, providing ample room for expansion or additional business needs. One of the standout features of this property is the 40 parking spaces, making it one of the few properties on Atlantic Avenue with such a significant parking capacity, offering both convenience for customers and employees. This location is perfect for businesses such as retail, wholesale, service-oriented enterprises, or even as a corporate headquarters. Its combination of high visibility, ample space, and rare parking availability makes this property a prime choice for any business looking to establish itself in a thriving area. Don't miss out on this tremendous opportunity to secure a highly sought-after property with room for growth.