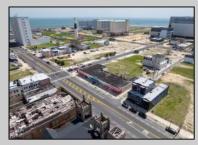

## COMMENTS

This is a rare and exceptional business opportunity located in a high-traffic area on Atlantic Avenue, offering over 10,000 square feet of versatile space. Previously configured as 8 individual stores, the property has been seamlessly converted into one large, open warehousestyle layout, ideal for a variety of business uses. The lot itself spans nearly 14,000 square feet, providing ample room for expansion or additional business needs. One of the standout features of this property is the 40 parking spaces, making it one of the few properties on Atlantic Avenue with such a significant parking capacity, offering both convenience for customers and employees. This location is perfect for businesses such as retail, wholesale, service-oriented enterprises, or even as a corporate headquarters. Its combination of high visibility, ample space, and rare parking availability makes this property a prime choice for any business looking to establish itself in a thriving area. Don't miss out on this tremendous opportunity to secure a highly sought-after property with room for growth.