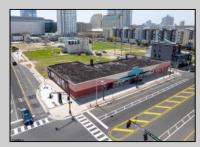

## COMMENTS

This is a rare and exceptional business opportunity located in a high-traffic area on Atlantic Avenue, offering over 10,000 square feet of versatile space. Previously configured as 8 individual stores, the property has been seamlessly converted into one large, open warehousestyle layout, ideal for a variety of business uses. The lot itself spans nearly 14,000 square feet, providing ample room for expansion or additional business needs. One of the standout features of this property is the 40 parking spaces, making it one of the few properties on Atlantic Avenue with such a significant parking capacity, offering both convenience for customers and employees. This location is perfect for businesses such as retail, wholesale, service-oriented enterprises, or even as a corporate headquarters. Its combination of high visibility, ample space, and rare parking availability makes this property a prime choice for any business looking to establish itself in a thriving area. Don't miss out on this tremendous opportunity to secure a highly sought-after property with room for growth.