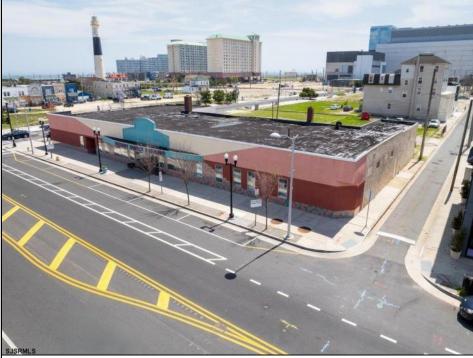

## COMMENTS

This is a rare and exceptional business opportunity located in a high-traffic area on Atlantic Avenue, offering over 10,000 square feet of versatile space. Previously configured as 8 individual stores, the property has been seamlessly converted into one large, open warehousestyle layout, ideal for a variety of business uses. The lot itself spans nearly 14,000 square feet, providing ample room for expansion or additional business needs. One of the standout features of this property is the 40 parking spaces, making it one of the few properties on Atlantic Avenue with such a significant parking capacity, offering both convenience for customers and employees. This location is perfect for businesses such as retail, wholesale, service-oriented enterprises, or even as a corporate headquarters. Its combination of high visibility, ample space, and rare parking availability makes this property a prime choice for any business looking to establish itself in a thriving area. Don/'t miss out on this tremendous opportunity to secure a highly sought-after property with room for growth. **PROPERTY DETAILS** 