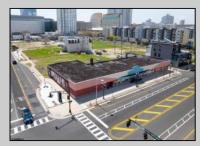

## COMMENTS

This is a rare and exceptional business opportunity located in a high-traffic area on Atlantic Avenue, offering over 10,000 square feet of versatile space. Previously configured as 8 individual stores, the property has been seamlessly converted into one large, open warehousestyle layout, ideal for a variety of business uses. The lot itself spans nearly 14,000 square feet, providing ample room for expansion or additional business needs. One of the standout features of this property is the 40 parking spaces, making it one of the few properties on Atlantic Avenue with such a significant parking capacity, offering both convenience for customers and employees. This location is perfect for businesses such as retail, wholesale, service-oriented enterprises, or even as a corporate headquarters. Its combination of high visibility, ample space, and rare parking availability makes this property a prime choice for any business looking to establish itself in a thriving area. Don/'t miss out on this tremendous opportunity to secure a highly sought-after property with room for growth. **PROPERTY DETAILS** 