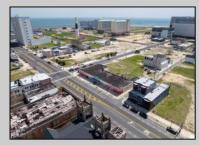

## COMMENTS

This is a rare and exceptional business opportunity located in a high-traffic area on Atlantic Avenue, offering over 10,000 square feet of versatile space. Previously configured as 8 individual stores, the property has been seamlessly converted into one large, open warehousestyle layout, ideal for a variety of business uses. The lot itself spans nearly 14,000 square feet, providing ample room for expansion or additional business needs. One of the standout features of this property is the 40 parking spaces, making it one of the few properties on Atlantic Avenue with such a significant parking capacity, offering both convenience for customers and employees. This location is perfect for businesses such as retail, wholesale, service-oriented enterprises, or even as a corporate headquarters. Its combination of high visibility, ample space, and rare parking availability makes this property a prime choice for any business looking to establish itself in a thriving area. Don/'t miss out on this tremendous opportunity to secure a highly sought-after property with room for growth. **PROPERTY DETAILS** 