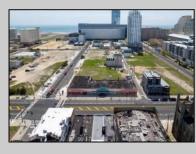

## COMMENTS

This is a rare and exceptional business opportunity located in a high-traffic area on Atlantic Avenue, offering over 10,000 square feet of versatile space. Previously configured as 8 individual stores, the property has been seamlessly converted into one large, open warehousestyle layout, ideal for a variety of business uses. The lot itself spans nearly 14,000 square feet, providing ample room for expansion or additional business needs. One of the standout features of this property is the 40 parking spaces, making it one of the few properties on Atlantic Avenue with such a significant parking capacity, offering both convenience for customers and employees. This location is perfect for businesses such as retail, wholesale, service-oriented enterprises, or even as a corporate headquarters. Its combination of high visibility, ample space, and rare parking availability makes this property a prime choice for any business looking to establish itself in a thriving area. Don/'t miss out on this tremendous opportunity to secure a highly sought-after property with room for growth. **PROPERTY DETAILS** 