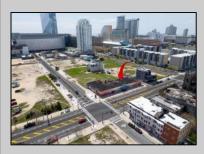

## COMMENTS

This is a rare and exceptional business opportunity located in a high-traffic area on Atlantic Avenue, offering over 10,000 square feet of versatile space. Previously configured as 8 individual stores, the property has been seamlessly converted into one large, open warehousestyle layout, ideal for a variety of business uses. The lot itself spans nearly 14,000 square feet, providing ample room for expansion or additional business needs. One of the standout features of this property is the 40 parking spaces, making it one of the few properties on Atlantic Avenue with such a significant parking capacity, offering both convenience for customers and employees. This location is perfect for businesses such as retail, wholesale, service-oriented enterprises, or even as a corporate headquarters. Its combination of high visibility, ample space, and rare parking availability makes this property a prime choice for any business looking to establish itself in a thriving area. Don/'t miss out on this tremendous opportunity to secure a highly sought-after property with room for growth. **PROPERTY DETAILS** 