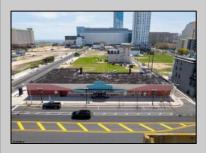

## COMMENTS

This is a rare and exceptional business opportunity located in a high-traffic area on Atlantic Avenue, offering over 10,000 square feet of versatile space. Previously configured as 8 individual stores, the property has been seamlessly converted into one large, open warehousestyle layout, ideal for a variety of business uses. The lot itself spans nearly 14,000 square feet, providing ample room for expansion or additional business needs. One of the standout features of this property is the 40 parking spaces, making it one of the few properties on Atlantic Avenue with such a significant parking capacity, offering both convenience for customers and employees. This location is perfect for businesses such as retail, wholesale, service-oriented enterprises, or even as a corporate headquarters. Its combination of high visibility, ample space, and rare parking availability makes this property a prime choice for any business looking to establish itself in a thriving area. Don/'t miss out on this tremendous opportunity to secure a highly sought-after property with room for growth. **PROPERTY DETAILS** 