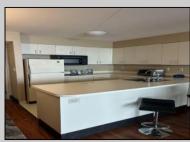

## COMMENTS

GREAT LOCATION AND VIEWS !!! This Atlantic Palace gem is located next to the world famous Atlantic City Boardwalk. Unit features a spacious Jacuzzi tub, large windows granting unobstructed city, ocean and boardwalk views. Amenities include 24 hour security and front desk staff, secured garage parking, game room, gym, spa, pool, laundry room, restaurants, direct boardwalk access and much more. Easy access to the beach and a short stroll to city casinos, this property offers a sense of luxury and security you will be sure to appreciate.

## OtherRooms Dining Area

InteriorFeatures Heating Hardwood Floors Electric Kitchen Center Island Whirlpool/Spa

Cooling Central Water Public Water Sewer Public Sewer