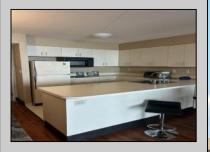

## COMMENTS

GREAT LOCATION AND VIEWS !!! This Atlantic Palace gem is located next to the world famous Atlantic City Boardwalk. Unit features a spacious Jacuzzi tub, large windows granting unobstructed city, ocean and boardwalk views. Amenities include 24 hour security and front desk staff, secured garage parking, game room, gym , spa, pool, laundry room, restaurants, direct boardwalk access and much more. Easy access to the beach and a short stroll to city casinos, this property offers a sense of luxury and security you will be sure to appreciate.

| PROPERTY | DETAILS |
|----------|---------|
|          |         |

| ParkingGarage | OtherRooms  | InteriorFeatures                       | Heating  |
|---------------|-------------|----------------------------------------|----------|
| One Car       | Dining Area | Hardwood Floors                        | Electric |
|               | J           | Kitchen Center Island<br>Whirlpool/Spa |          |