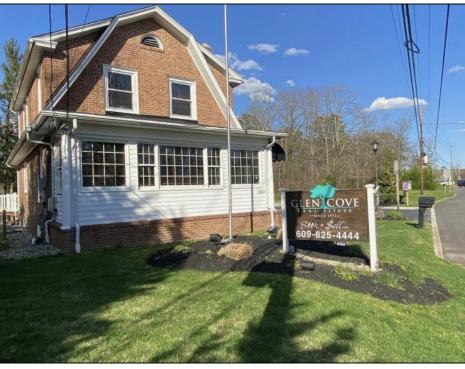

## **COMMENTS**

Welcome to Mays Landing, NJ! Charming Dutch Colonial on Prime Highway Location – Endless Possibilities! Come tour this classic brick Dutch Colonial, perfectly positioned on over one acre of land along high-visibility US Highway Route 40 at the gateway to Mays Landing, NJ. Steeped in character and history, this stately property served as a successful real estate office for over 30 years, offering both charm and functionality in a prime commercial location. The expansive lot provides ample room for parking, a picturesque setting for professional offices, retail, or potential live/work opportunities (subject to zoning). With its timeless curb appeal, generous frontage, and unbeatable location, this property is an exceptional opportunity for investors, business owners, or those looking to restore a piece of local history. Whether you're expanding your business presence or envisioning a fresh start, this well-known landmark is ready for its next chapter.