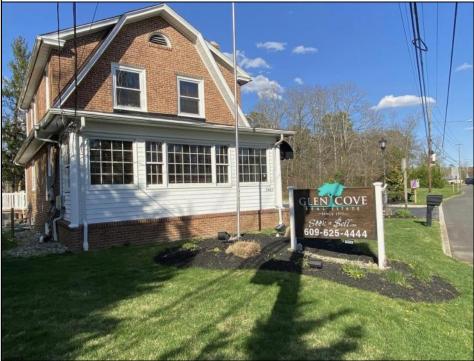

## COMMENTS

Welcome to Mays Landing, NJ! Charming Dutch Colonial on Prime Highway Location – Endless Possibilities! Come tour this classic brick Dutch Colonial, perfectly positioned on over one acre of land along high-visibility US Highway Route 40 at the gateway to Mays Landing, NJ. Steeped in character and history, this stately property served as a successful real estate office for over 30 years, offering both charm and functionality in a prime commercial location. The expansive lot provides ample room for parking, a picturesque setting for professional offices, retail, or potential live/work opportunities (subject to zoning). With its timeless curb appeal, generous frontage, and unbeatable location, this property is an exceptional opportunity for investors, business owners, or those looking to restore a piece of local history. Whether you\'re expanding your business presence or envisioning a fresh start, this well-known landmark is ready for its next chapter.