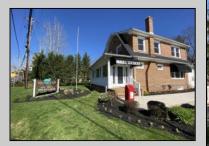

## **COMMENTS**

Welcome to Mays Landing, NJ! Charming Dutch Colonial on Prime Highway Location - Endless Possibilities! Come tour this classic brick Dutch Colonial, perfectly positioned on over one acre of land along high-visibility US Highway Route 40 at the gateway to Mays Landing, NJ. Steeped in character and history, this stately property served as a successful real estate office for over 30 years, offering both charm and functionality in a prime commercial location. The expansive lot provides ample room for parking, a picturesque setting for professional offices, retail, or potential live/work opportunities (subject to zoning). With its timeless curb appeal, generous frontage, and unbeatable location, this property is an exceptional opportunity for investors, business owners, or those looking to restore a piece of local history. Whether you're expanding your business presence or envisioning a fresh start, this well-known landmark is ready for its next chapter.

## **PROPERTY DETAILS**

| Exterior | OutsideFeatures       | ParkingGarage       | InteriorFeatures     |
|----------|-----------------------|---------------------|----------------------|
| Brick    | Security Light/System | 6 to 10 Spaces      | 220 Volt Electricity |
|          | Sign                  | Off Street          | Restroom             |
|          | -                     | Other (See Remarks) | Security System      |
|          |                       | Paved               | Smoke/Fire Alarm     |