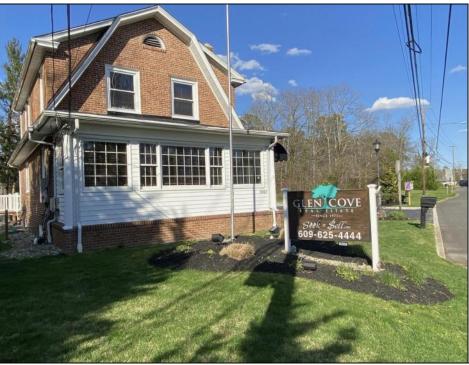

## **COMMENTS**

Welcome to Mays Landing, NJ! Charming Dutch Colonial on Prime Highway Location – Endless Possibilities! Come tour this classic brick Dutch Colonial, perfectly positioned on over one acre of land along high-visibility US Highway Route 40 at the gateway to Mays Landing, NJ. Steeped in character and history, this stately property served as a successful real estate office for over 30 years, offering both charm and functionality in a prime commercial location. The expansive lot provides ample room for parking, a picturesque setting for professional offices, retail, or potential live/work opportunities (subject to zoning). With its timeless curb appeal, generous frontage, and unbeatable location, this property is an exceptional opportunity for investors, business owners, or those looking to restore a piece of local history. Whether you're expanding your business presence or envisioning a fresh start, this well-known landmark is ready for its next chapter.