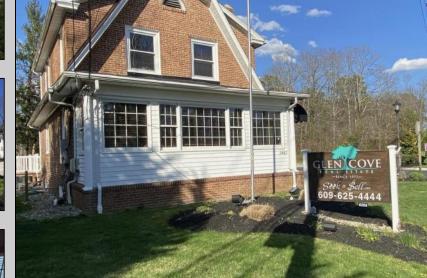

## COMMENTS

Welcome to Mays Landing, NJ! Charming Dutch Colonial on Prime Highway Location – Endless Possibilities! Come tour this classic brick Dutch Colonial, perfectly positioned on over one acre of land along high-visibility US Highway Route 40 at the gateway to Mays Landing, NJ. Steeped in character and history, this stately property served as a successful real estate office for over 30 years, offering both charm and functionality in a prime commercial location. The expansive lot provides ample room for parking, a picturesque setting for professional offices, retail, or potential live/work opportunities (subject to zoning). With its timeless curb appeal, generous frontage, and unbeatable location, this property is an exceptional opportunity for investors, business owners, or those looking to restore a piece of local history. Whether you\'re expanding your business presence or envisioning a fresh start, this well-known landmark is ready for its next chapter.

## **PROPERTY DETAILS**

| Exterior | OutsideFeatures       | ParkingGarage       | InteriorFeatures     |
|----------|-----------------------|---------------------|----------------------|
| Brick    | Security Light/System | 6 to 10 Spaces      | 220 Volt Electricity |
|          | Sign                  | Off Street          | Restroom             |
|          |                       | Other (See Remarks) | Security System      |
|          |                       | Paved               | Smoke/Fire Alarm     |