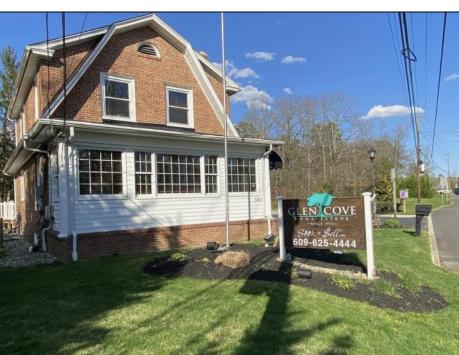

## **COMMENTS**

Welcome to Mays Landing, NJ! Charming Dutch Colonial on Prime Highway Location – Endless Possibilities! Come tour this classic brick Dutch Colonial, perfectly positioned on over one acre of land along high-visibility US Highway Route 40 at the gateway to Mays Landing, NJ. Steeped in character and history, this stately property served as a successful real estate office for over 30 years, offering both charm and functionality in a prime commercial location. The expansive lot provides ample room for parking, a picturesque setting for professional offices, retail, or potential live/work opportunities (subject to zoning). With its timeless curb appeal, generous frontage, and unbeatable location, this property is an exceptional opportunity for investors, business owners, or those looking to restore a piece of local history. Whether you're expanding your business presence or envisioning a fresh start, this well-known landmark is ready for its next chapter.