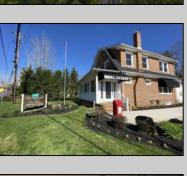

## **COMMENTS**

Welcome to Mays Landing, NJ! Charming Dutch Colonial on Prime Highway Location – Endless Possibilities! Come tour this classic brick Dutch Colonial, perfectly positioned on over one acre of land along high-visibility US Highway Route 40 at the gateway to Mays Landing, NJ. Steeped in character and history, this stately property served as a successful real estate office for over 30 years, offering both charm and functionality in a prime commercial location. The expansive lot provides ample room for parking, a picturesque setting for professional offices, retail, or potential live/work opportunities (subject to zoning). With its timeless curb appeal, generous frontage, and unbeatable location, this property is an exceptional opportunity for investors, business owners, or those looking to restore a piece of local history. Whether you're expanding your business presence or envisioning a fresh start, this well-known landmark is ready for its next chapter.

## PROPERTY DETAILS

| TROI ERIT DETAILS |                       |                     |                      |
|-------------------|-----------------------|---------------------|----------------------|
| Exterior          | OutsideFeatures       | ParkingGarage       | InteriorFeatures     |
| Brick             | Security Light/System | 6 to 10 Spaces      | 220 Volt Electricity |
|                   | Sign                  | Off Street          | Restroom             |
|                   |                       | Other (See Remarks) | Security System      |
|                   |                       | Paved               | Smoke/Fire Alarm     |