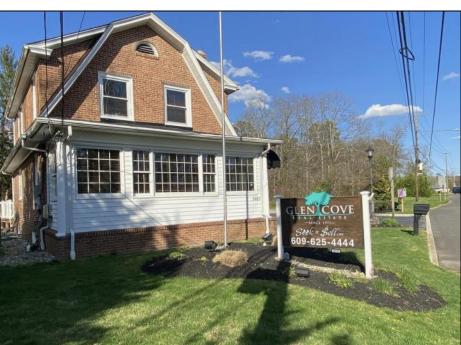

## **COMMENTS**

Welcome to Mays Landing, NJ! Charming Dutch Colonial on Prime Highway Location – Endless Possibilities! Come tour this classic brick Dutch Colonial, perfectly positioned on over one acre of land along high-visibility US Highway Route 40 at the gateway to Mays Landing, NJ. Steeped in character and history, this stately property served as a successful real estate office for over 30 years, offering both charm and functionality in a prime commercial location. The expansive lot provides ample room for parking, a picturesque setting for professional offices, retail, or potential live/work opportunities (subject to zoning). With its timeless curb appeal, generous frontage, and unbeatable location, this property is an exceptional opportunity for investors, business owners, or those looking to restore a piece of local history. Whether you're expanding your business presence or envisioning a fresh start, this well-known landmark is ready for its next chapter.