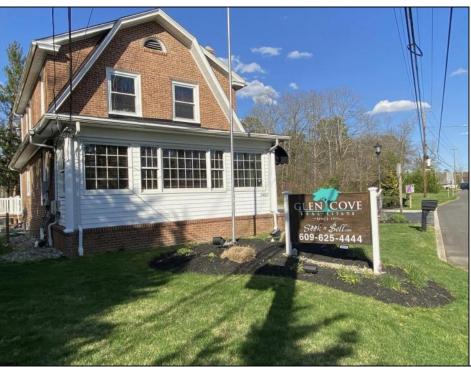

## **COMMENTS**

Welcome to Mays Landing, NJ! Charming Dutch Colonial on Prime Highway Location – Endless Possibilities! Come tour this classic brick Dutch Colonial, perfectly positioned on over one acre of land along high-visibility US Highway Route 40 at the gateway to Mays Landing, NJ. Steeped in character and history, this stately property served as a successful real estate office for over 30 years, offering both charm and functionality in a prime commercial location. The expansive lot provides ample room for parking, a picturesque setting for professional offices, retail, or potential live/work opportunities (subject to zoning). With its timeless curb appeal, generous frontage, and unbeatable location, this property is an exceptional opportunity for investors, business owners, or those looking to restore a piece of local history. Whether you're expanding your business presence or envisioning a fresh start, this well-known landmark is ready for its next chapter.