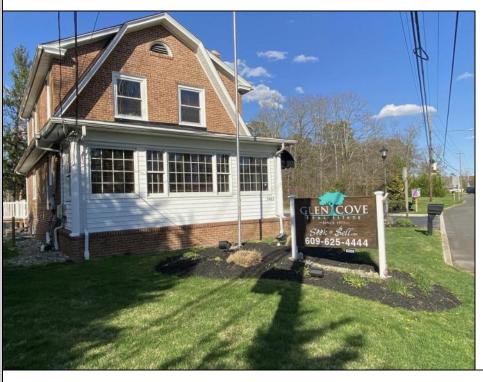

## **COMMENTS**

Welcome to Mays Landing, NJ! Charming Dutch Colonial on Prime Highway Location – Endless Possibilities! Come tour this classic brick Dutch Colonial, perfectly positioned on over one acre of land along high-visibility US Highway Route 40 at the gateway to Mays Landing, NJ. Steeped in character and history, this stately property served as a successful real estate office for over 30 years, offering both charm and functionality in a prime commercial location. The expansive lot provides ample room for parking, a picturesque setting for professional offices, retail, or potential live/work opportunities (subject to zoning). With its timeless curb appeal, generous frontage, and unbeatable location, this property is an exceptional opportunity for investors, business owners, or those looking to restore a piece of local history. Whether you're expanding your business presence or envisioning a fresh start, this well-known landmark is ready for its next chapter.