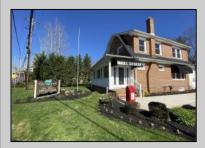

## **COMMENTS**

Welcome to Mays Landing, NJ! Charming Dutch Colonial on Prime Highway Location – Endless Possibilities! Come tour this classic brick Dutch Colonial, perfectly positioned on over one acre of land along high-visibility US Highway Route 40 at the gateway to Mays Landing, NJ. Steeped in character and history, this stately property served as a successful real estate office for over 30 years, offering both charm and functionality in a prime commercial location. The expansive lot provides ample room for parking, a picturesque setting for professional offices, retail, or potential live/work opportunities (subject to zoning). With its timeless curb appeal, generous frontage, and unbeatable location, this property is an exceptional opportunity for investors, business owners, or those looking to restore a piece of local history. Whether you're expanding your business presence or envisioning a fresh start, this well-known landmark is ready for its next chapter.

## **PROPERTY DETAILS**

| Exterior | OutsideFeatures       | ParkingGarage       | InteriorFeatures     |
|----------|-----------------------|---------------------|----------------------|
| Brick    | Security Light/System | 6 to 10 Spaces      | 220 Volt Electricity |
|          | Sign                  | Off Street          | Restroom             |
|          | -                     | Other (See Remarks) | Security System      |
|          |                       | Paved               | Smoke/Fire Alarm     |