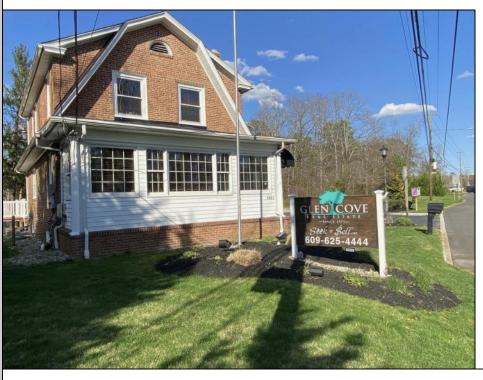

## **COMMENTS**

Welcome to Mays Landing, NJ! Charming Dutch Colonial on Prime Highway Location – Endless Possibilities! Come tour this classic brick Dutch Colonial, perfectly positioned on over one acre of land along high-visibility US Highway Route 40 at the gateway to Mays Landing, NJ. Steeped in character and history, this stately property served as a successful real estate office for over 30 years, offering both charm and functionality in a prime commercial location. The expansive lot provides ample room for parking, a picturesque setting for professional offices, retail, or potential live/work opportunities (subject to zoning). With its timeless curb appeal, generous frontage, and unbeatable location, this property is an exceptional opportunity for investors, business owners, or those looking to restore a piece of local history. Whether you're expanding your business presence or envisioning a fresh start, this well-known landmark is ready for its next chapter.