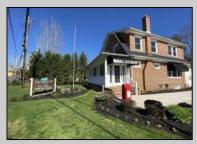

## **COMMENTS**

Welcome to Mays Landing, NJ! Charming Dutch Colonial on Prime Highway Location – Endless Possibilities! Come tour this classic brick Dutch Colonial, perfectly positioned on over one acre of land along high-visibility US Highway Route 40 at the gateway to Mays Landing, NJ. Steeped in character and history, this stately property served as a successful real estate office for over 30 years, offering both charm and functionality in a prime commercial location. The expansive lot provides ample room for parking, a picturesque setting for professional offices, retail, or potential live/work opportunities (subject to zoning). With its timeless curb appeal, generous frontage, and unbeatable location, this property is an exceptional opportunity for investors, business owners, or those looking to restore a piece of local history. Whether you're expanding your business presence or envisioning a fresh start, this well-known landmark is ready for its next chapter.

## **PROPERTY DETAILS**

| Exterior | OutsideFeatures       | ParkingGarage       | InteriorFeatures     |
|----------|-----------------------|---------------------|----------------------|
| Brick    | Security Light/System | 6 to 10 Spaces      | 220 Volt Electricity |
|          | Sign                  | Off Street          | Restroom             |
|          | -                     | Other (See Remarks) | Security System      |
|          |                       | Paved               | Smoke/Fire Alarm     |