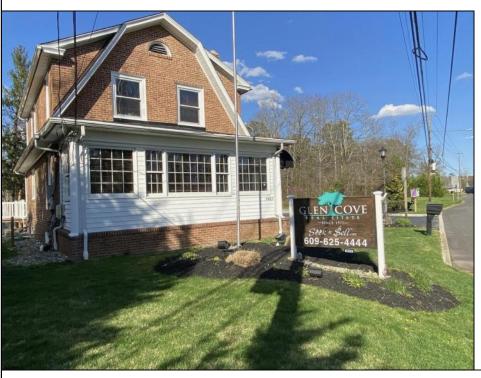

## **COMMENTS**

Welcome to Mays Landing, NJ! Charming Dutch Colonial on Prime Highway Location – Endless Possibilities! Come tour this classic brick Dutch Colonial, perfectly positioned on over one acre of land along high-visibility US Highway Route 40 at the gateway to Mays Landing, NJ. Steeped in character and history, this stately property served as a successful real estate office for over 30 years, offering both charm and functionality in a prime commercial location. The expansive lot provides ample room for parking, a picturesque setting for professional offices, retail, or potential live/work opportunities (subject to zoning). With its timeless curb appeal, generous frontage, and unbeatable location, this property is an exceptional opportunity for investors, business owners, or those looking to restore a piece of local history. Whether you're expanding your business presence or envisioning a fresh start, this well-known landmark is ready for its next chapter.