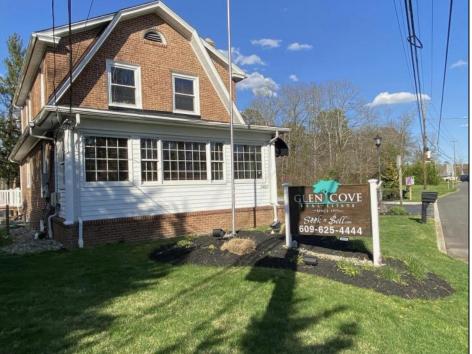

## **COMMENTS**

Welcome to Mays Landing, NJ! Charming Dutch Colonial on Prime Highway Location – Endless Possibilities! Come tour this classic brick Dutch Colonial, perfectly positioned on over one acre of land along high-visibility US Highway Route 40 at the gateway to Mays Landing, NJ. Steeped in character and history, this stately property served as a successful real estate office for over 30 years, offering both charm and functionality in a prime commercial location. The expansive lot provides ample room for parking, a picturesque setting for professional offices, retail, or potential live/work opportunities (subject to zoning). With its timeless curb appeal, generous frontage, and unbeatable location, this property is an exceptional opportunity for investors, business owners, or those looking to restore a piece of local history. Whether you're expanding your business presence or envisioning a fresh start, this well-known landmark is ready for its next chapter.