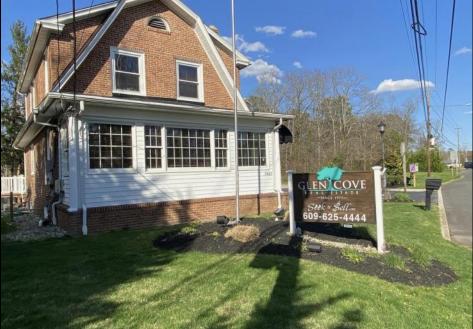

## **COMMENTS**

Welcome to Mays Landing, NJ! Charming Dutch Colonial on Prime Highway Location – Endless Possibilities! Come tour this classic brick Dutch Colonial, perfectly positioned on over one acre of land along high-visibility US Highway Route 40 at the gateway to Mays Landing, NJ. Steeped in character and history, this stately property served as a successful real estate office for over 30 years, offering both charm and functionality in a prime commercial location. The expansive lot provides ample room for parking, a picturesque setting for professional offices, retail, or potential live/work opportunities (subject to zoning). With its timeless curb appeal, generous frontage, and unbeatable location, this property is an exceptional opportunity for investors, business owners, or those looking to restore a piece of local history. Whether you\'re expanding your business presence or envisioning a fresh start, this well-known landmark is ready for its next chapter.

## **PROPERTY DETAILS**

| Exterior | OutsideFeatures       | ParkingGarage       | InteriorFeatures     |
|----------|-----------------------|---------------------|----------------------|
| Brick    | Security Light/System | 6 to 10 Spaces      | 220 Volt Electricity |
|          | Sign                  | Off Street          | Restroom             |
|          |                       | Other (See Remarks) | Security System      |
|          |                       | Paved               | Smoke/Fire Alarm     |