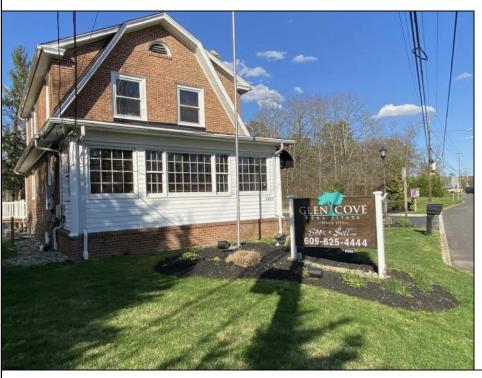

## **COMMENTS**

Welcome to Mays Landing, NJ! Charming Dutch Colonial on Prime Highway Location – Endless Possibilities! Come tour this classic brick Dutch Colonial, perfectly positioned on over one acre of land along high-visibility US Highway Route 40 at the gateway to Mays Landing, NJ. Steeped in character and history, this stately property served as a successful real estate office for over 30 years, offering both charm and functionality in a prime commercial location. The expansive lot provides ample room for parking, a picturesque setting for professional offices, retail, or potential live/work opportunities (subject to zoning). With its timeless curb appeal, generous frontage, and unbeatable location, this property is an exceptional opportunity for investors, business owners, or those looking to restore a piece of local history. Whether you're expanding your business presence or envisioning a fresh start, this well-known landmark is ready for its next chapter.