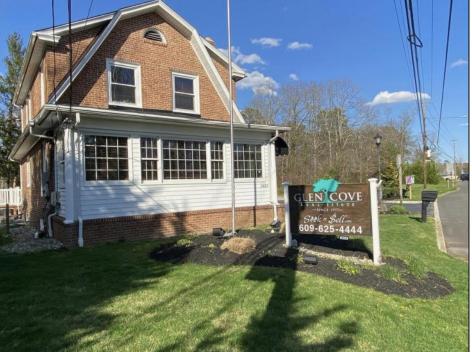

## **COMMENTS**

Welcome to Mays Landing, NJ! Charming Dutch Colonial on Prime Highway Location - Endless Possibilities! Come tour this classic brick Dutch Colonial, perfectly positioned on over one acre of land along high-visibility US Highway Route 40 at the gateway to Mays Landing, NJ. Steeped in character and history, this stately property served as a successful real estate office for over 30 years, offering both charm and functionality in a prime commercial location. The expansive lot provides ample room for parking, a picturesque setting for professional offices, retail, or potential live/work opportunities (subject to zoning). With its timeless curb appeal, generous frontage, and unbeatable location, this property is an exceptional opportunity for investors, business owners, or those looking to restore a piece of local history. Whether you're expanding your business presence or envisioning a fresh start, this well-known landmark is ready for its next chapter.