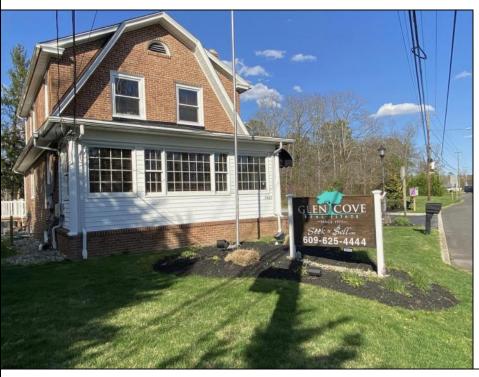

## **COMMENTS**

Welcome to Mays Landing, NJ! Charming Dutch Colonial on Prime Highway Location – Endless Possibilities! Come tour this classic brick Dutch Colonial, perfectly positioned on over one acre of land along high-visibility US Highway Route 40 at the gateway to Mays Landing, NJ. Steeped in character and history, this stately property served as a successful real estate office for over 30 years, offering both charm and functionality in a prime commercial location. The expansive lot provides ample room for parking, a picturesque setting for professional offices, retail, or potential live/work opportunities (subject to zoning). With its timeless curb appeal, generous frontage, and unbeatable location, this property is an exceptional opportunity for investors, business owners, or those looking to restore a piece of local history. Whether you're expanding your business presence or envisioning a fresh start, this well-known landmark is ready for its next chapter.