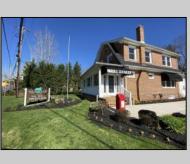

## **COMMENTS**

Welcome to Mays Landing, NJ! Charming Dutch Colonial on Prime Highway Location – Endless Possibilities! Come tour this classic brick Dutch Colonial, perfectly positioned on over one acre of land along high-visibility US Highway Route 40 at the gateway to Mays Landing, NJ. Steeped in character and history, this stately property served as a successful real estate office for over 30 years, offering both charm and functionality in a prime commercial location. The expansive lot provides ample room for parking, a picturesque setting for professional offices, retail, or potential live/work opportunities (subject to zoning). With its timeless curb appeal, generous frontage, and unbeatable location, this property is an exceptional opportunity for investors, business owners, or those looking to restore a piece of local history. Whether you're expanding your business presence or envisioning a fresh start, this well-known landmark is ready for its next chapter.

## **PROPERTY DETAILS**

| Exterior | OutsideFeatures       | ParkingGarage       | InteriorFeatures     |
|----------|-----------------------|---------------------|----------------------|
| Brick    | Security Light/System | 6 to 10 Spaces      | 220 Volt Electricity |
|          | Sign                  | Off Street          | Restroom             |
|          | -                     | Other (See Remarks) | Security System      |
|          |                       | Paved               | Smoke/Fire Alarm     |