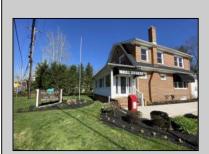

## **COMMENTS**

Welcome to Mays Landing, NJ! Charming Dutch Colonial on Prime Highway Location – Endless Possibilities! Come tour this classic brick Dutch Colonial, perfectly positioned on over one acre of land along high-visibility US Highway Route 40 at the gateway to Mays Landing, NJ. Steeped in character and history, this stately property served as a successful real estate office for over 30 years, offering both charm and functionality in a prime commercial location. The expansive lot provides ample room for parking, a picturesque setting for professional offices, retail, or potential live/work opportunities (subject to zoning). With its timeless curb appeal, generous frontage, and unbeatable location, this property is an exceptional opportunity for investors, business owners, or those looking to restore a piece of local history. Whether you're expanding your business presence or envisioning a fresh start, this well-known landmark is ready for its next chapter.

## PROPERTY DETAILS

| TROI ERIT DETAILS |                       |                     |                      |
|-------------------|-----------------------|---------------------|----------------------|
| Exterior          | OutsideFeatures       | ParkingGarage       | InteriorFeatures     |
| Brick             | Security Light/System | 6 to 10 Spaces      | 220 Volt Electricity |
|                   | Sign                  | Off Street          | Restroom             |
|                   |                       | Other (See Remarks) | Security System      |
|                   |                       | Paved               | Smoke/Fire Alarm     |