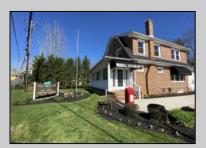

## **COMMENTS**

Welcome to Mays Landing, NJ! Charming Dutch Colonial on Prime Highway Location – Endless Possibilities! Come tour this classic brick Dutch Colonial, perfectly positioned on over one acre of land along high-visibility US Highway Route 40 at the gateway to Mays Landing, NJ. Steeped in character and history, this stately property served as a successful real estate office for over 30 years, offering both charm and functionality in a prime commercial location. The expansive lot provides ample room for parking, a picturesque setting for professional offices, retail, or potential live/work opportunities (subject to zoning). With its timeless curb appeal, generous frontage, and unbeatable location, this property is an exceptional opportunity for investors, business owners, or those looking to restore a piece of local history. Whether you're expanding your business presence or envisioning a fresh start, this well-known landmark is ready for its next chapter.

## **PROPERTY DETAILS**

| Exterior | OutsideFeatures       | ParkingGarage       | InteriorFeatures     |
|----------|-----------------------|---------------------|----------------------|
| Brick    | Security Light/System | 6 to 10 Spaces      | 220 Volt Electricity |
|          | Sign                  | Off Street          | Restroom             |
|          |                       | Other (See Remarks) | Security System      |
|          |                       | Paved               | Smoke/Fire Alarm     |