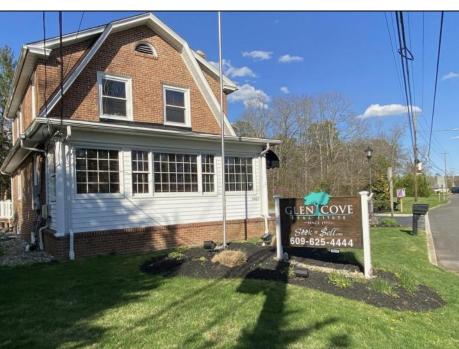

## **COMMENTS**

Welcome to Mays Landing, NJ! Charming Dutch Colonial on Prime Highway Location – Endless Possibilities! Come tour this classic brick Dutch Colonial, perfectly positioned on over one acre of land along high-visibility US Highway Route 40 at the gateway to Mays Landing, NJ. Steeped in character and history, this stately property served as a successful real estate office for over 30 years, offering both charm and functionality in a prime commercial location. The expansive lot provides ample room for parking, a picturesque setting for professional offices, retail, or potential live/work opportunities (subject to zoning). With its timeless curb appeal, generous frontage, and unbeatable location, this property is an exceptional opportunity for investors, business owners, or those looking to restore a piece of local history. Whether you're expanding your business presence or envisioning a fresh start, this well-known landmark is ready for its next chapter.