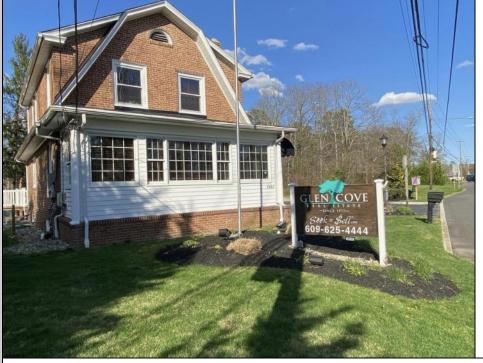

## **COMMENTS**

Welcome to Mays Landing, NJ! Charming Dutch Colonial on Prime Highway Location – Endless Possibilities! Come tour this classic brick Dutch Colonial, perfectly positioned on over one acre of land along high-visibility US Highway Route 40 at the gateway to Mays Landing, NJ. Steeped in character and history, this stately property served as a successful real estate office for over 30 years, offering both charm and functionality in a prime commercial location. The expansive lot provides ample room for parking, a picturesque setting for professional offices, retail, or potential live/work opportunities (subject to zoning). With its timeless curb appeal, generous frontage, and unbeatable location, this property is an exceptional opportunity for investors, business owners, or those looking to restore a piece of local history. Whether you're expanding your business presence or envisioning a fresh start, this well-known landmark is ready for its next chapter.

## **PROPERTY DETAILS**

| Exterior | OutsideFeatures       | ParkingGarage       | InteriorFeatures     |
|----------|-----------------------|---------------------|----------------------|
| Brick    | Security Light/System | 6 to 10 Spaces      | 220 Volt Electricity |
|          | Sign                  | Off Street          | Restroom             |
|          |                       | Other (See Remarks) | Security System      |
|          |                       | Paved               | Smoke/Fire Alarm     |