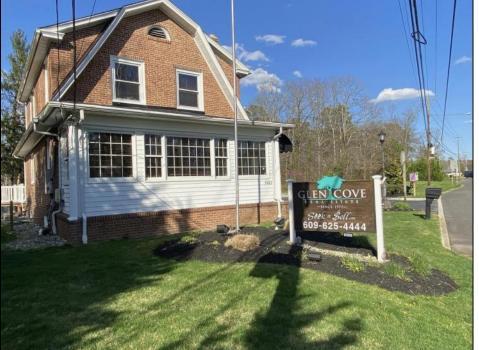

## **COMMENTS**

Welcome to Mays Landing, NJ! Charming Dutch Colonial on Prime Highway Location – Endless Possibilities! Come tour this classic brick Dutch Colonial, perfectly positioned on over one acre of land along high-visibility US Highway Route 40 at the gateway to Mays Landing, NJ. Steeped in character and history, this stately property served as a successful real estate office for over 30 years, offering both charm and functionality in a prime commercial location. The expansive lot provides ample room for parking, a picturesque setting for professional offices, retail, or potential live/work opportunities (subject to zoning). With its timeless curb appeal, generous frontage, and unbeatable location, this property is an exceptional opportunity for investors, business owners, or those looking to restore a piece of local history. Whether you're expanding your business presence or envisioning a fresh start, this well-known landmark is ready for its next chapter.

## **PROPERTY DETAILS**

| Exterior | OutsideFeatures       | ParkingGarage       | InteriorFeatures     |
|----------|-----------------------|---------------------|----------------------|
| Brick    | Security Light/System | 6 to 10 Spaces      | 220 Volt Electricity |
|          | Sign                  | Off Street          | Restroom             |
|          | -                     | Other (See Remarks) | Security System      |
|          |                       | Paved               | Smoke/Fire Alarm     |