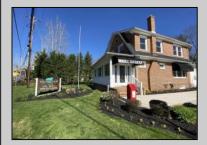

## **COMMENTS**

Welcome to Mays Landing, NJ! Charming Dutch Colonial on Prime Highway Location - Endless Possibilities! Come tour this classic brick Dutch Colonial, perfectly positioned on over one acre of land along high-visibility US Highway Route 40 at the gateway to Mays Landing, NJ. Steeped in character and history, this stately property served as a successful real estate office for over 30 years, offering both charm and functionality in a prime commercial location. The expansive lot provides ample room for parking, a picturesque setting for professional offices, retail, or potential live/work opportunities (subject to zoning). With its timeless curb appeal, generous frontage, and unbeatable location, this property is an exceptional opportunity for investors, business owners, or those looking to restore a piece of local history. Whether you're expanding your business presence or envisioning a fresh start, this well-known landmark is ready for its next chapter.

## **PROPERTY DETAILS**

| Exterior | OutsideFeatures       | ParkingGarage       | InteriorFeatures     |
|----------|-----------------------|---------------------|----------------------|
| Brick    | Security Light/System | 6 to 10 Spaces      | 220 Volt Electricity |
|          | Sign                  | Off Street          | Restroom             |
|          |                       | Other (See Remarks) | Security System      |
|          |                       | Paved               | Smoke/Fire Alarm     |