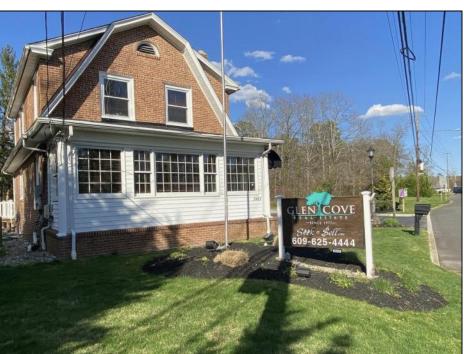

## **COMMENTS**

Welcome to Mays Landing, NJ! Charming Dutch Colonial on Prime Highway Location - Endless Possibilities! Come tour this classic brick Dutch Colonial, perfectly positioned on over one acre of land along high-visibility US Highway Route 40 at the gateway to Mays Landing, NJ. Steeped in character and history, this stately property served as a successful real estate office for over 30 years, offering both charm and functionality in a prime commercial location. The expansive lot provides ample room for parking, a picturesque setting for professional offices, retail, or potential live/work opportunities (subject to zoning). With its timeless curb appeal, generous frontage, and unbeatable location, this property is an exceptional opportunity for investors, business owners, or those looking to restore a piece of local history. Whether you're expanding your business presence or envisioning a fresh start, this well-known landmark is ready for its next chapter.