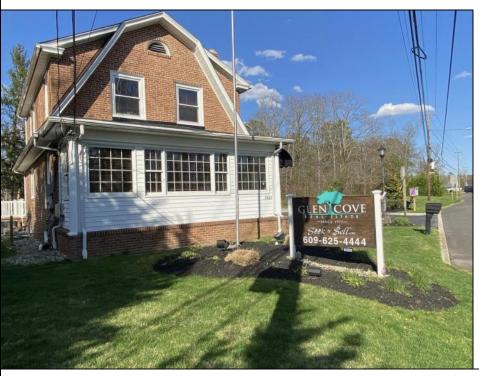

## **COMMENTS**

Welcome to Mays Landing, NJ! Charming Dutch Colonial on Prime Highway Location – Endless Possibilities! Come tour this classic brick Dutch Colonial, perfectly positioned on over one acre of land along high-visibility US Highway Route 40 at the gateway to Mays Landing, NJ. Steeped in character and history, this stately property served as a successful real estate office for over 30 years, offering both charm and functionality in a prime commercial location. The expansive lot provides ample room for parking, a picturesque setting for professional offices, retail, or potential live/work opportunities (subject to zoning). With its timeless curb appeal, generous frontage, and unbeatable location, this property is an exceptional opportunity for investors, business owners, or those looking to restore a piece of local history. Whether you're expanding your business presence or envisioning a fresh start, this well-known landmark is ready for its next chapter.