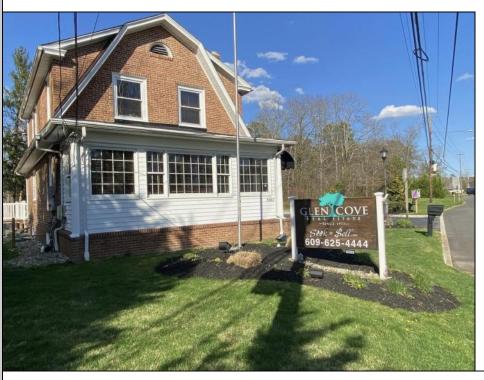

## **COMMENTS**

Welcome to Mays Landing, NJ! Charming Dutch Colonial on Prime Highway Location – Endless Possibilities! Come tour this classic brick Dutch Colonial, perfectly positioned on over one acre of land along high-visibility US Highway Route 40 at the gateway to Mays Landing, NJ. Steeped in character and history, this stately property served as a successful real estate office for over 30 years, offering both charm and functionality in a prime commercial location. The expansive lot provides ample room for parking, a picturesque setting for professional offices, retail, or potential live/work opportunities (subject to zoning). With its timeless curb appeal, generous frontage, and unbeatable location, this property is an exceptional opportunity for investors, business owners, or those looking to restore a piece of local history. Whether you're expanding your business presence or envisioning a fresh start, this well-known landmark is ready for its next chapter.