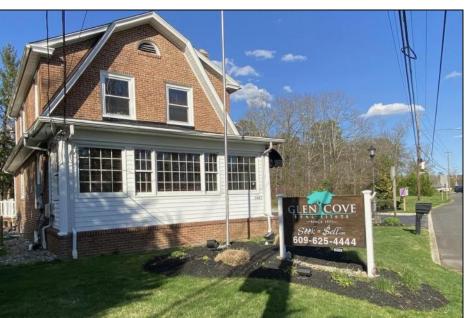

## **COMMENTS**

Welcome to Mays Landing, NJ! Charming Dutch Colonial on Prime Highway Location - Endless Possibilities! Come tour this classic brick Dutch Colonial, perfectly positioned on over one acre of land along high-visibility US Highway Route 40 at the gateway to Mays Landing, NJ. Steeped in character and history, this stately property served as a successful real estate office for over 30 years, offering both charm and functionality in a prime commercial location. The expansive lot provides ample room for parking, a picturesque setting for professional offices, retail, or potential live/work opportunities (subject to zoning). With its timeless curb appeal, generous frontage, and unbeatable location, this property is an exceptional opportunity for investors, business owners, or those looking to restore a piece of local history. Whether you're expanding your business presence or envisioning a fresh start, this well-known landmark is ready for its next chapter.